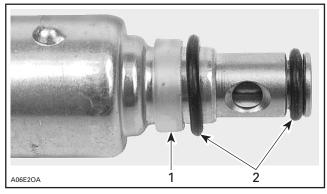

# **PROBLEM**

Backrest lock lever guides will prematurely rust, not having been, beforehand, treated against rust.

1. Involved guide

1. Guides in predelivery kit