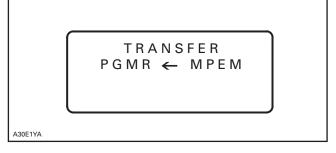

UTION**: Engine must run until the end of the procedure (unless by-pass wire is used). Failure to do so will cause an error requiring procedure to be restarted.

To go backward in the programmer, press "MENU" until desired menu appears.

When data are being transferred, you must rev the engine at 2000 - 2500 RPM and make sure connection between programmer and vehicle is good (unless by-pass wire is used).

**CAUTION**: Never reach or exceed 2700 RPM. Failure to do so will cause an error requiring procedure to be restarted.

Each time a function engages data transfer, the following sign will appear: ← **Trs**. At this point, be ready to rev the engine (unless by-pass wire is used) so it will not fall below the 2000 RPM mark.

Press 3 for VEHICLE INFO, following screen appears temporarily:



Followed by this screen:



Press 4 for ENGINE PARAMETERS, following screen appears:



Press 3 for CALIBRATION.

← Trs appears and following screen temporarily:



And then following screen showing the actual calibration number in the vehicle.



Select YES to MODIFY? and press ENTER; following screen appears:



Enter calibration number 512 059 359.

# IMPORTANT: Be sure to enter number 512 059 359.

Press ENTER, following screen appears:



NOTE: If an error occurred during data entry, the procedure will have to be restarted.

Simultaneously to the following operation a transfer will occur: ← **Trs**. At this point, be ready to rev the engine (unless by-pass wire is used) so it will not fall below the 2000 RPM mark.

Plug-in the calibration cartridge (P/N 512 059 358) onto the program