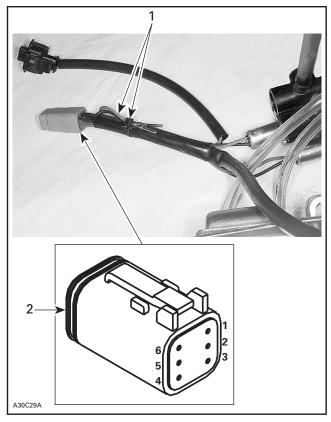

which direction gas circulates, towards carburetors.

Refer to following illustration.



ARROW SHOWS DIRECTION OF GAS FLOW TOWARDS **CARBURETORS** 

Route as described and secure to plate with 2 locking ties no. 10 as per following photo.

**NOTE:** Make sure both locking ties are over T-fittings in order not to kink hose.



1. Locking ties

#### **Enrichment Mode**

From DPM electrical harness male connector housing, remove RED-GREEN wire (position 2 in illustration below) and its BLACK wire (position 5 in illustration below), fold them backward onto their plastic protector and secure them in place with a locking tie no. 10. This will cancel this enrichment solenoid.

Ensure you remove the good wires from connector (the ones from enrichment solenoid), refer to following illustration.



- RED-GREEN (2) and BLACK (5) wires folded backward and secured with a locking tie
- 2. Positioning of wires in male connector housing
  - 1 VIOLET
  - 2 RED-GREEN 3 RED BLUE
  - 4 BLACK

  - 5 BLACK 6 BLACK

Connect solenoid valve harness no. 14 to solenoid valve.

Route RED-GREEN and BROWN-GREEN wires from new solenoid valve harness through DPM solenoid wires plastic protector and insert their terminals in DPM electrical harness male connector housing to replace previously removed RED-GREEN and BLACK wires.

RED-GREEN replaces RED-GREEN at position 2. BROWN-GREEN replaces BLACK at position 5.

**CAUTION:** Do not mix their positioning; BROWN-GREEN wire connects on the same side than BLACK wires connect, while RED-GREEN wire connects on the colored wires side.



SOLENOID VALVE HARNESS