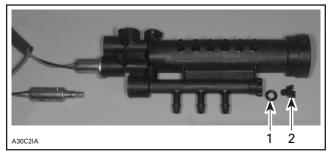

# **PROBLEM**

Backrest lock lever guides will prematurely rust, not having been, beforehand, treated against rust.

1. Involved guide

1. Guides in predelivery kit