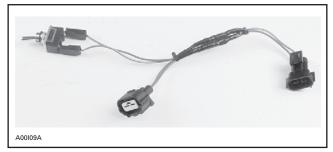

* Set calibration screws at position 3.

## C) MPEM RECALIBRATION

## **Required Tools**

| DESCRIPTION           | PART<br>NUMBER | QTY |
|-----------------------|----------------|-----|
| Calibration Cartridge | 512 059 358    | 1   |

**NOTE:** Calibration cartridge, also programmed to be used on 1999 models, will be auto-shipped to all authorized Ski-Doo dealers **free of charge** starting August 7, 2000.

Ensure programmer used has been updated with 3.3 version diskette (P/N 529 035 717), (of which auto shipment started February 11, 2000; refer to Service Bulletin 99-20).

Connect programmer.

We strongly recommend the use of the by-pass wire (P/N 529 033 300), (refer to following illustration), **instead of starting engine** in order to reduce the chances of data transfer problems.



CONNECT BOTH BY-PASS WIRE TERMINAL HOUSINGS TO HARNESS AND MODULE AND TURN ON THE SWITCH

Connect by-pass wire or start engine (if by-pass wire is not available).

**CAUTION**: Engine must run until the end of the procedure (unless by-pass wire is used). Failure to do so will cause an error requiring procedure to be restarted.

To go backward in the programmer, press "MENU" until desired menu appears.

When data are being transferred, you must rev the engine at 2000 - 2500 RPM and make sure connection between programmer and vehicle is good (unless by-pass wire is used).

**CAUTION**: Never reach or exceed 2700 RPM. Failure to do so will cause an error requiring procedure to be restarted.

Each time a function engages data transfer, the following sign will appear: ← **Trs**. At this point