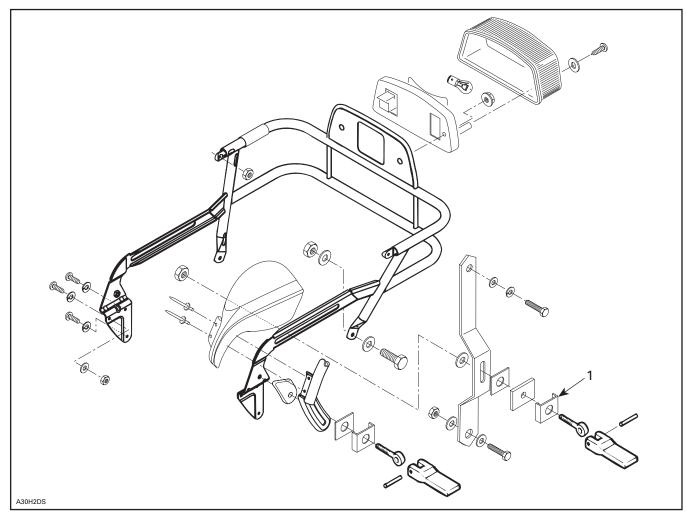

# **PROBLEM**

Backrest lock lever guides will prematurely rust, not having been, beforehand, treated against rust.

1. Involved guide

1. Guides in predelivery kit

#### SOLUTION

Replace guides in the predelivery kit, section 5.

## **PROCEDURE**

While performing predelivery inspection procedure, simply pull out predelivery kit from the crated snowmobile and exchange faulty guides with new ones.