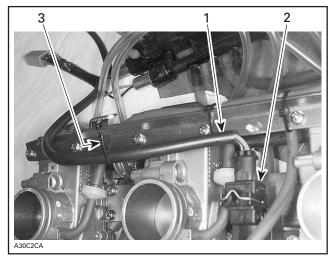

following illustration.



- RED-GREEN (2) and BLACK (5) wires folded backward and secured with a locking tie
- 2. Positioning of wires in male connector housing
  - 1 VIOLET
  - 2 RED-GREEN 3 RED BLUE
  - 4 BLACK

  - 5 BLACK 6 BLACK

Connect solenoid valve harness no. 14 to solenoid valve.

Route RED-GREEN and BROWN-GREEN wires from new solenoid valve harness through DPM solenoid wires plastic protector and insert their terminals in DPM electrical harness male connector housing to replace previously removed RED-GREEN and BLACK wires.

RED-GREEN replaces RED-GREEN at position 2. BROWN-GREEN replaces BLACK at position 5.

**CAUTION:** Do not mix their positioning; BROWN-GREEN wire connects on the same side than BLACK wires connect, while RED-GREEN wire connects on the colored wires side.



SOLENOID VALVE HARNESS CONNECTED TO SOLENOID **VALVE** 

- Solenoid valve harness
- Solenoid valve
- Solenoid va
   Locking tie

Using locking tie no. 10, secure solenoid valve harness to plate.

PAGE 7 OF 9 415 127 995



FINAL INSTALLATION (1999 MODEL YEAR) NUMBERS REFER TO "PARTS TO BE INSTALLED" LISTING OF PAGE 2

PAGE 8 OF 9 415 127 995



FINAL INSTALLATION (2000 MODEL YEAR) NUMBERS REFER TO "PARTS TO BE INSTALLED" LISTING OF PAGE 2

#### Reinstallation

Refer to proper model year *Shop Manual* for carburetors/DPM reinstallation procedure.

#### 2000 Models

Ensure choke cable is re hooked to air silencer.

#### 1999 and 2000 Models

Ensure throttle cable travel is properly adjusted.

**CAUTION:** Prior to starting engine, ensure spark plugs are properly gapped at  $0.45 \pm 0.05$