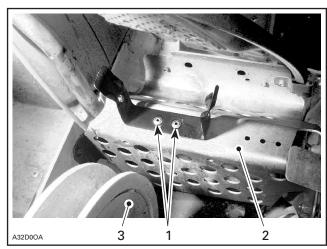

#### **PROBLEM**

On some units, belt guard rear bracket is too brittle and may break when belt guard is installed or removed.

#### **SOLUTION**

Replace the bracket.

#### **PROCEDURE**

Open the hood.

Remove the belt guard.

Drill both rivets securing rear bracket.