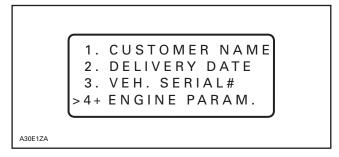

il the end of the procedure (unless by-pass wire is used). Failure to do so will cause an error requiring procedure to be restarted.

To go backward in the programmer, press "MENU" until desired menu appears.

When data are being transferred, you must rev the engine at 2000 - 2500 RPM and make sure connection between programmer and vehicle is good (unless by-pass wire is used).

**CAUTION**: Never reach or exceed 2700 RPM. Failure to do so will cause an error requiring procedure to be restarted.

Each time a function engages data transfer, the following sign will appear: ← **Trs**. At this point, be ready to rev the engine (unless by-pass wire is used) so it will not fall below the 2000 RPM mark.

Press 3 for VEHICLE INFO, following screen appears temporarily:



Followed by this screen:



Press 4 for ENGINE PARAMETERS, following screen appears:



Press 3 for CALIBRATION.

← Trs appears and following screen temporarily:



And then following screen showing the actual calibration number in the vehicle.



Select YES to MODIFY? and press ENTER; following screen appears:



Enter calibration number 512 059 359.

# IMPORTANT: Be sure to enter number 512 059 359.

Press ENTER, following screen appears:



NOTE: If an error occurred during data entry, the procedure will have to be restarted.

Simultaneously to the following operation a transfer will occur: ← **Trs**. At this point, be ready to rev the engine (unless by-pass wire is used) so it will not fall below the 2000 RPM mark.

Plug-in the calibration cartridge (P/N 512 059 358) onto the programmer post, the following scre