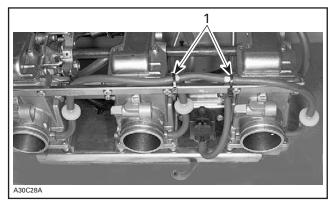

itting (2)
- 41 mm (1-39/64 in) length hose (5)
- 135 mm (5-5/16 in) length hose (2) 110 mm (4-21/64 in) length hose (1)
- To MAG side carburetor
- To PTO side carburetor
- To CTR carburetor
- To solenoid valve

Remove factory installed plugs from fuel inlet fitting of each carburetor and connect hoses as per pattern.

**CAUTION:** Make sure check valves are properly installed so they deliver gas instead of blocking its circulation. Coned side, like an arrow, shows in which direction gas circulates, towards carburetors.

Refer to following illustration.



ARROW SHOWS DIRECTION OF GAS FLOW TOWARDS **CARBURETORS** 

Route as described and secure to plate with 2 locking ties no. 10 as per following photo.

**NOTE:** Make sure both locking ties are over T-fittings in order not to kink hose.



1. Locking ties

#### **Enrichment Mode**

From DPM electrical harness male connector housing, remove RED-GREEN wire (position 2 in illustration below) and its BLACK wire (position 5 in illustration below), fold them backward onto their plastic protector and secure them in place with a locking tie no. 10. This will cancel this enrichment solenoid.

Ensure you remove the good wires from connector (the ones from enrichment solenoid), refer to following illustration.



- RED-GREEN (2) and BLACK (5) wires folded backward and secured with a locking tie
- 2. Positioning of wires in male connector housing
  - 1 VIOLET
  - 2 RED-GREEN 3 RED BLUE
  - 4 BLACK

  - 5 BLACK 6 BLACK

Connect solenoid valve harness no. 14 to solenoid valve.

Route RED-GREEN and BROWN-GREEN wires from new solenoid val