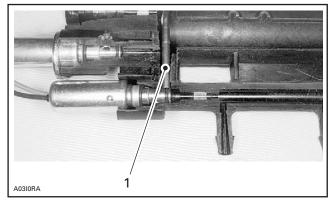

# **PROBLEM**

Backrest lock lever guides will prematurely rust, not having been, beforehand, treated against rust.

1. Involved guide

1. Guides in predelivery kit