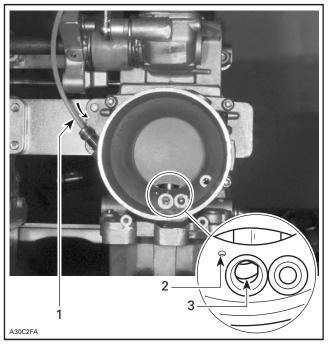

# **PROBLEM**

Backrest lock lever guides will prematurely rust, not having been, beforehand, treated against rust.

1. Involved guide

1. Guides in predelivery kit