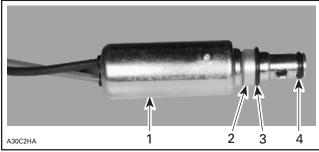

# **PROBLEM**

Backrest lock lever guides will prematurely rust, not having been, beforehand, treated against rust.

1. Involved guide

1. Guides in predelivery kit